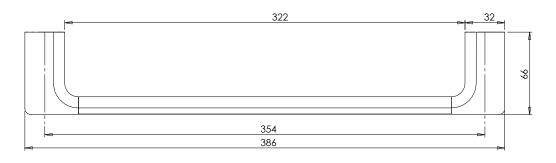

## **SPECIFICATIONS**

FOR MORE INFORMATION VISIT www.phoenixtapware.com.au

#### PACKAGING INCLUDES

- I x Hand towel rail -
- -
- 1 × Aller key 2.5mm 4 × Phillips pan head screws M4x35 4 × Plastic wall plug 30mm \_
- \_ I × Installation instructions
- I x Warranty card

While we aim to ensure the specifications shown are correct at time of printing, Phoenix Tapware reserves the right to make modifications without prior notice. Always use the physical product measurements for mark-ups and roughing-in as the line drawing shown may differ from the actual product over time. All measurements are shown in millimetres.