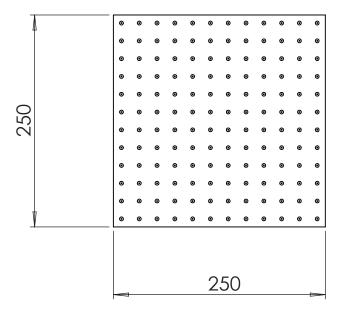

## SHOWER ROSE ONLY 250MM SQUARE

| PRODUCT CODE: | LE5002-00           |
|---------------|---------------------|
| FINISH:       | CHROME              |
| WELS:         | 3 star - 8.0 lt/min |

## **INFORMATION:**

BARCODE EAN-13:

| TEMPERATURE RATING: | MIN   ° - MAX 75°             |
|---------------------|-------------------------------|
| PRESSURE RATING:    | MIN 150 kPa -<br>MAX 500 kPa  |
| CONSUMER UNIT:      |                               |
| SIZE:               | L 290MM × W 270MM<br>× H 75MM |
| GROSS WEIGHT:       | 2.5 KG                        |