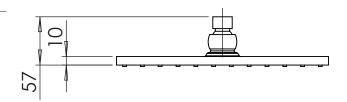

## **INFORMATION:**

BARCODE EAN-13:

| TEMPERATURE RATING: | MIN   ° - MAX 75°             |
|---------------------|-------------------------------|
| PRESSURE RATING:    | MIN 150 kPa -<br>MAX 500 kPa  |
| CONSUMER UNIT:      |                               |
| SIZE:               | L 290MM × W 270MM<br>× H 75MM |
| GROSS WEIGHT:       | 2.5 KG                        |