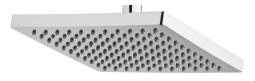

## SHOWER ROSE ONLY 200MM SQUARE

| PRODUCT CODE: | LE5100-00           |
|---------------|---------------------|
| FINISH:       | CHROME              |
| WELS:         | 3 star - 7.5 lt/min |

## PACKAGING INCLUDES

- I x Shower rose 200mm square
- I X Installation instructions
- I x Warranty card

SPECIFICATIONS

ALSO AVAILABLE IN:

FOR MORE INFORMATION VISIT www.phoenixtapware.com.au

PLEASE CLICK HERE TO VIEW FULL WARRANTY