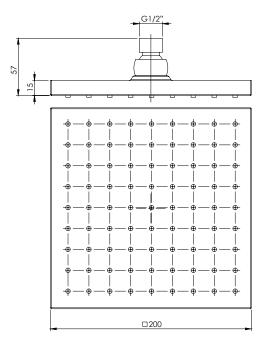

## SHOWER ROSE ONLY 200MM SQUARE

| PRODUCT CODE: | LE5100-00           |
|---------------|---------------------|
| FINISH:       | CHROME              |
| WELS:         | 3 star - 7.5 lt/min |

## **INFORMATION:**

BARCODE EAN-13:

LEXI

| TEMPERATURE RATING: | MIN 1° - MAX 75°              |
|---------------------|-------------------------------|
| PRESSURE RATING:    | MIN 150 kPa -<br>MAX 500 kPa  |
| CONSUMER UNIT:      |                               |
| SIZE:               | L 270MM × W 260MM<br>× H 75MM |
| GROSS WEIGHT:       | 0.674 KG                      |

www.phoenixtapware.com.au 03 9780 4200

While we aim to ensure the specifications shown are correct at time of printing Phoenix Tapware reserves the right to make modifications without prior notice. Always use the physical product measurements for mark-ups and roughing-in as the line drawing shown may differ from the actual product over time. All measurements are shown in millimetres.