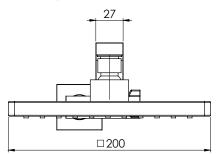

#### **CONSUMER UNIT:**

SIZE: L 175MM × W 240MM × H 75MM

GROSS WEIGHT: 1.2 KG

BARCODE EAN-13: 9 320594 027 063

AVAILABLE IN:

FOR MORE INFORMATION VISIT www.phoenixtapware.com.au