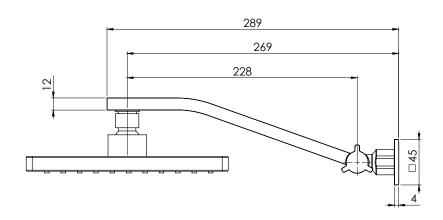

#### **CONSUMER UNIT:**

SIZE: L 175MM × W 240MM × H 75MM

GROSS WEIGHT: 1.2 KG

BARCODE EAN-13: 9 320594 027 063

AVAILABLE IN:

FOR MORE INFORMATION VISIT www.phoenixtapware.com.au