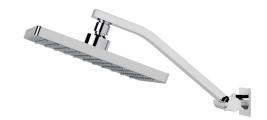

# **UNIVERSAL ARM & SQUARE ROSE**

PRODUCT CODE: LE5101-00 FINISH: CHROME WELS: 3 STAR - 7.5 LT/MIN

#### PACKAGING INCLUDES

- I x Shower rose
- I x Shower arm
- I x Dress plateI x Installation instructions
- I x Warranty card

PLEASE CLICK HERE TO VIEW FULL WARRANTY