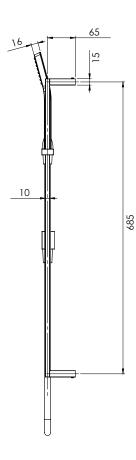

# **DELUXE RAIL SHOWER**

PRODUCT CODE: LE685 CHR FINISH: **CHROME** WELS: 3 STAR - 7.5 LT/MIN

### **INFORMATION:**

TEMPERATURE RATING: MIN 1° - MAX 75° PRESSURE RATING: MIN 150 kPa -MAX 500 kPa

**SPECIFICATIONS** 

AVAILABLE IN:

www.phoenixtapware.com.au

**CHROME** 

MATTE BRUSHED BLACK NICKEL FOR MORE INFORMATION VISIT