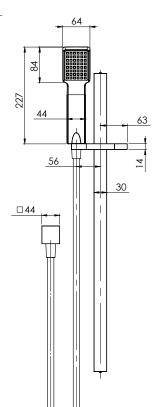

# **DELUXE RAIL SHOWER**

PRODUCT CODE: LE685 CHR FINISH: **CHROME** WELS: 3 STAR - 7.5 LT/MIN

### **INFORMATION:**

TEMPERATURE RATING: MIN 1° - MAX 75° PRESSURE RATING: MIN 150 kPa -MAX 500 kPa

**SPECIFICATIONS** 

AVAILABLE IN:

www.phoenixtapware.com.au

**CHROME** 

MATTE BRUSHED BLACK NICKEL FOR MORE INFORMATION VISIT