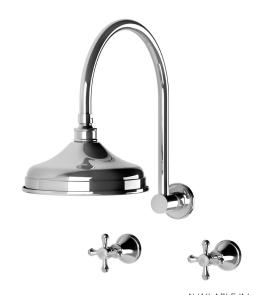

# NOSTALGIA

## **SHOWER SET**

PRODUCT CODE:NS121 CHRFINISH:CHROMEWELS:3 STAR - 8.0 LT/MIN

#### PACKAGING INCLUDES

- I x Shower arm
- I x Shower rose
- I x Hot tap
- I × Cold tap
- I × Installation kitI × Installation instructions
  - 1 x Warranty card

303

While we aim to ensure the specifications shown are correct at time of printing, Phoenix Tapware reserves the right to make modifications without prior notice. Always use the physical product measurements for mark-ups and roughing-in as the line drawing shown may differ from the actual product over time. All measurements are shown in millimetres.