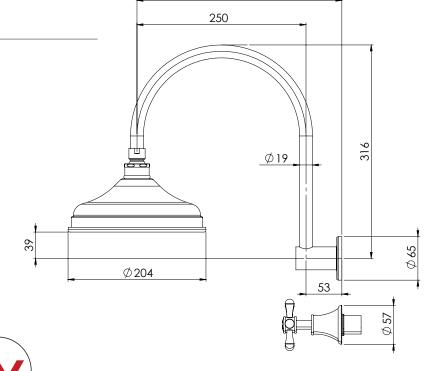

#### PACKAGING INCLUDES

- I x Shower arm
- I x Shower rose
- I x Hot tap
- I × Cold tap
- I × Installation kitI × Installation instructions
  - 1 x Warranty card

303

While we aim to ensure the specifications shown are correct at time of printing, Phoenix Tapware reserves the right to make modifications without prior notice. Always use the physical product measurements for mark-ups and roughing-in as the line drawing shown may differ from the actual product over time. All measurements are shown in millimetres.