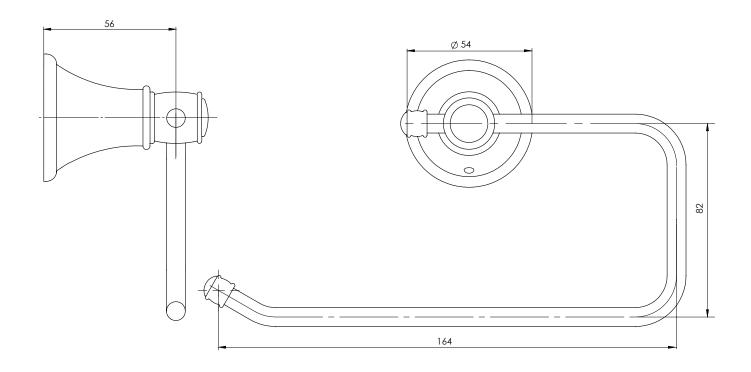

## **SPECIFICATIONS**

# **NOSTALGIA**

# HAND TOWEL HOLDER

PRODUCT CODE: NS893 CHR FINISH: **CHROME** WELS: N/A

### MAINTENANCE AND CARE:

- All surfaces should be cleaned with mild liquid detergent or soap and water.
- Do not use cream cleaners or citrus based cleaning products, as they are
- Use of unsuitable cleaning agents may damage the surface. Any damage caused in this way will not be covered by warranty.

### PACKAGING INCLUDES

- I x Hand towel holder
- I x Installation kit
- I x Installation instructions
- I × Warranty card



FOR MORE INFORMATION VISIT www.phoenixtapware.com.au





PLEASE CLICK HERE TO VIEW FULL WARRANTY