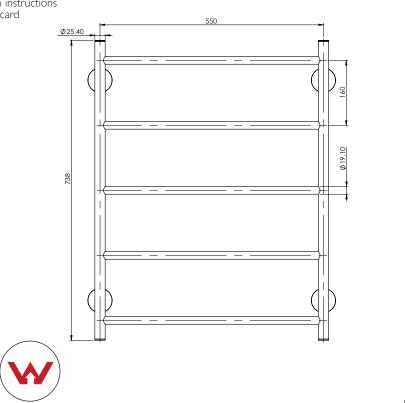

# TOWEL LADDER 550 X 740MM ROUND PLATE

PRODUCT CODE: FINISH: WELS: RA870 CHR CHROME N/A

PLEASE CLICK HERE TO VIEW FULL WARRANTY

While we aim to ensure the specifications shown are correct at time of printing. Phoenix Tapware reserves the right to make modifications without prior notice. Always use the physical product measurements for mark-ups and roughing-in as the line drawing shown may differ from the actual product over time. All measurements are shown in millimetres.