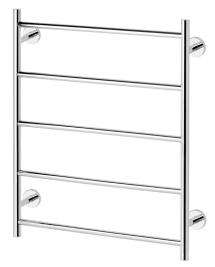

# TOWEL LADDER 550 X 740MM ROUND PLATE

PRODUCT CODE: FINISH: WELS: RA870 CHR CHROME N/A

## SPECIFICATIONS

AVAILABLE IN:

100 M

CHROME MATTE BRU BLACK NIC