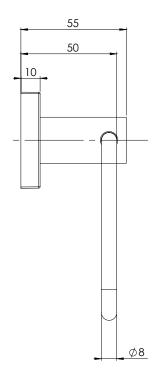

## HAND TOWEL HOLDER **ROUND PLATE**

PRODUCT CODE: RA893 CHR FINISH: **CHROME** WELS: N/A