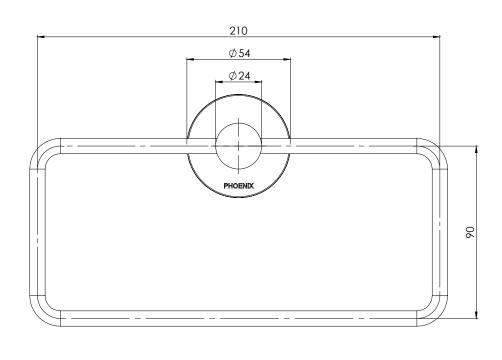

## HAND TOWEL HOLDER **ROUND PLATE**

PRODUCT CODE: RA893 CHR FINISH: **CHROME** WELS: N/A