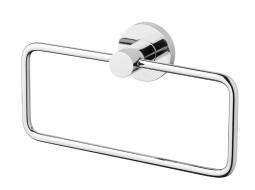

## HAND TOWEL HOLDER **ROUND PLATE**

PRODUCT CODE: RA893 CHR FINISH: **CHROME** WELS: N/A