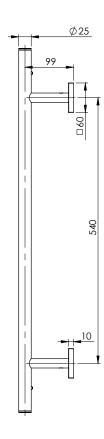

# TOWEL LADDER 750 X 740MM SQUARE PLATE

PRODUCT CODE:

FINISH:

WELS:

RS87 | CHR
CHROME

N/A