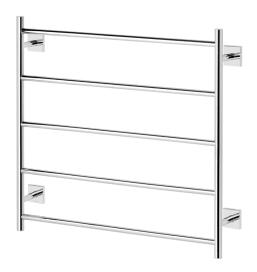

# TOWEL LADDER 750 X 740MM SQUARE PLATE

PRODUCT CODE:

FINISH:

WELS:

RS87 | CHR
CHROME

N/A