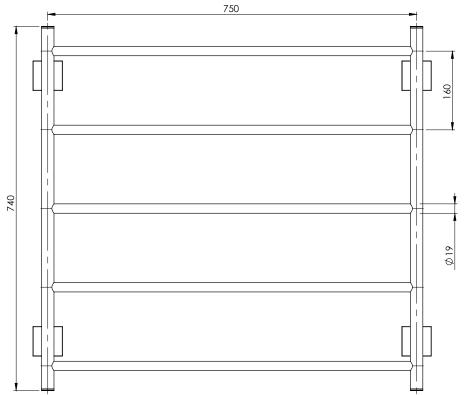

# TOWEL LADDER 750 X 740MM SQUARE PLATE

PRODUCT CODE:

FINISH:

WELS:

RS87 | CHR
CHROME

N/A