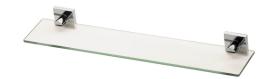

## **GLASS SHELF SQUARE PLATE**

PRODUCT CODE: RS896 CHR FINISH: **CHROME** WELS: N/A