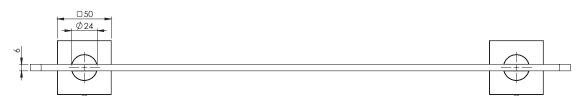

## **GLASS SHELF SQUARE PLATE**

PRODUCT CODE: RS896 CHR FINISH: **CHROME** WELS: N/A

## PACKAGING INCLUDES

- I x Glass shelf
- 2 x Flanges
- I x Installation kit
- $I \times Installation instructions$
- I x Warranty card

AVAII ABI F IN:

FOR MORE INFORMATION VISIT www.phoenixtapware.com.au