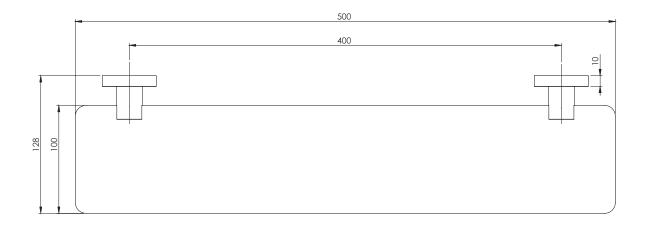

## **GLASS SHELF SQUARE PLATE**

PRODUCT CODE: RS896 CHR FINISH: **CHROME** WELS: N/A

## PACKAGING INCLUDES

- I x Glass shelf
- 2 x Flanges
- I x Installation kit
- $I \times Installation instructions$
- I x Warranty card

AVAII ABI F IN:

FOR MORE INFORMATION VISIT www.phoenixtapware.com.au