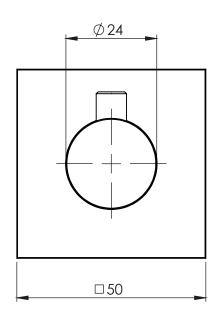

## **SPECIFICATIONS**

# ROBE HOOK SQUARE PLATE

PRODUCT CODE: RS897 CHR FINISH: **CHROME** WELS: N/A

FOR MORE INFORMATION VISIT www.phoenixtapware.com.au