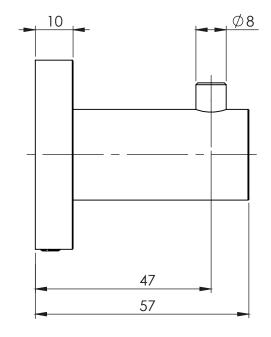

## **SPECIFICATIONS**

# ROBE HOOK SQUARE PLATE

PRODUCT CODE: RS897 CHR FINISH: **CHROME** WELS: N/A

FOR MORE INFORMATION VISIT www.phoenixtapware.com.au