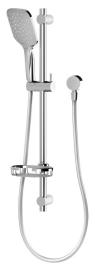

## **RAIL SHOWER**

PRODUCT CODE:

FINISH:

CHROME

WELS:

RU6810-00

RHO6810-00

STAR - 7.5 LT/MIN

#### PACKAGING INCLUDES

- I x Shower hand piece
- I x Shower rail
- I x Hose
- I × Soap dish
- 2 x Wall brackets
- I xWall oultlet elbow and cover
- I x Hand piece slider
- I x Installation kit
- I × Installation instructions
- I x Warranty card