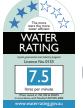

## **RAIL SHOWER**

PRODUCT CODE:

FINISH:

CHROME

WELS:

RU6810-00

RHO6810-00

STAR - 7.5 LT/MIN