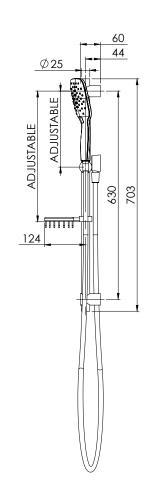

## **RAIL SHOWER**

PRODUCT CODE:

FINISH:

CHROME

WELS:

RU6810-00

RHO6810-00

STAR - 7.5 LT/MIN

#### PACKAGING INCLUDES

- I x Shower hand piece
- I x Shower rail
- I x Hose
- I × Soap dish
- 2 x Wall brackets
- I xWall oultlet elbow and cover
- I x Hand piece slider
- I x Installation kit
- I × Installation instructions
- I x Warranty card