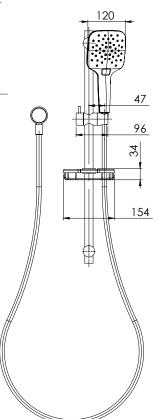

## **RAIL SHOWER**

PRODUCT CODE:

FINISH:

CHROME

WELS:

RU6810-00

RHO6810-00

STAR - 7.5 LT/MIN

#### PACKAGING INCLUDES

- I x Shower hand piece
- I x Shower rail
- I x Hose
- I × Soap dish
- 2 x Wall brackets
- I xWall oultlet elbow and cover
- I x Hand piece slider
- I x Installation kit
- I × Installation instructions
- I x Warranty card