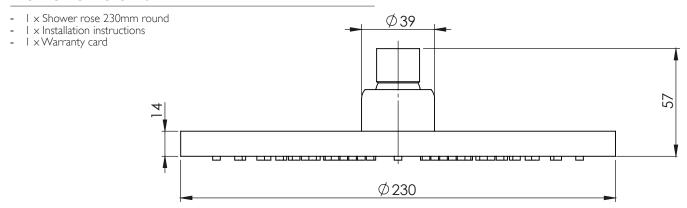

## **VIVID**

# SHOWER ROSE 230MM ROUND

PRODUCT CODE:V527 CHRFINISH:CHROMEWELS:3 STAR - 7.5 LT/MIN



#### INFORMATION:

TEMPERATURE RATING: MIN 1° - MAX 75°
PRESSURE RATING: MIN 150 kPa - MAX 500 kPa



FOR MORE INFORMATION VISIT www.phoenixtapware.com.au

### MAINTENANCE AND CARE:

- All surfaces should be cleaned with mild liquid detergent or soap and water.
- Do not use cream cleaners or citrus based cleaning products, as they are abrasive.
- Use of unsuitable cleaning agents may damage the surface. Any damage caused in this way will not be covered by warranty.

#### PACKAGING INCLUDES











PLEASE CLICK HERE TO VIEW FULL WARRANTY