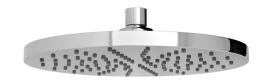

# SHOWER ROSE 230MM ROUND

PRODUCT CODE:V527 CHRFINISH:CHROMEWELS:3 STAR - 7.5 LT/MIN