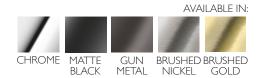

# SHOWER ROSE 230MM ROUND

PRODUCT CODE:V527 CHRFINISH:CHROMEWELS:3 STAR - 7.5 LT/MIN