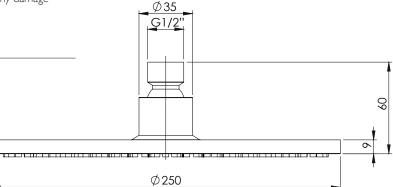

#### PACKAGING INCLUDES

- I x Shower rose 250mm round
- I × Installation instructions
- I x Warranty card

While we aim to ensure the specifications shown are correct at time of printing. Phoenix Tapware reserves the right to make modifications without prior notice. Always use the physical product measurements for mark-ups and roughing-in as the line drawing shown may differ from the actual product over time. All measurements are shown in millimetres. PLEASE CLICK HERE TO VIEW FULL WARRANTY