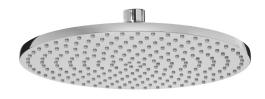

# SHOWER ROSE 250MM ROUND

| PRODUCT CODE: | V531 CHR            |
|---------------|---------------------|
| FINISH:       | CHROME              |
| WELS:         | 3 STAR - 8.0 LT/MIN |

#### PACKAGING INCLUDES

- I x Shower rose 250mm round
- I × Installation instructions
- I x Warranty card

While we aim to ensure the specifications shown are correct at time of printing. Phoenix Tapware reserves the right to make modifications without prior notice. Always use the physical product measurements for mark-ups and roughing-in as the line drawing shown may differ from the actual product over time. All measurements are shown in millimetres. PLEASE CLICK HERE TO VIEW FULL WARRANTY