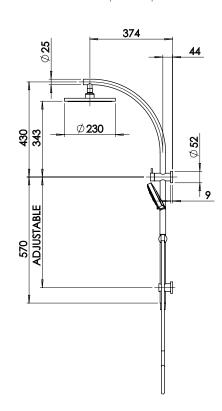

#### PACKAGING INCLUDES

- I x Shower hand piece
- I x Shower rose
- I x Shower rail
- I x Metal hose2 x Wall brackets
- I x Hand piece slider
- I ×Teflon taple
- I x Installation kit
- I × Installation instructions
- I x Warranty card