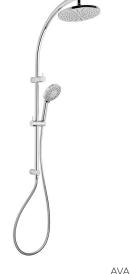

# TWIN SHOWER

PRODUCT CODE:V726 CHRFINISH:CHROMEWELS:3 STAR - 7.5 LT/MIN

#### PACKAGING INCLUDES

- I x Shower hand piece
- I x Shower rose
- I x Shower rail
- I x Metal hose2 x Wall brackets
- I x Hand piece slider
- I ×Teflon taple
- I x Installation kit
- I × Installation instructions
- I x Warranty card