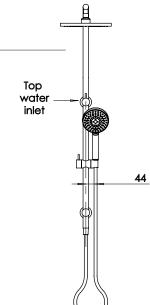

#### PACKAGING INCLUDES

- I x Shower hand piece
- I x Shower rose
- I x Shower rail
- I x Metal hose2 x Wall brackets
- I x Hand piece slider
- I ×Teflon taple
- I x Installation kit
- I × Installation instructions
- I x Warranty card