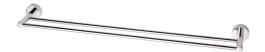

## **DOUBLE TOWEL RAIL 760MM**

PRODUCT CODE: FINISH:

VA811 CHR CHROME N/A

## PACKAGING INCLUDES

- I x Double towel rail 760mm
- I x Installation kit
- I x Installation instructions
- I x Warranty card

AVAILABLE IN:

FOR MORE INFORMATION VISIT www.phoenixtapware.com.au

PLEASE CLICK HERE TO VIEW FULL WARRANTY