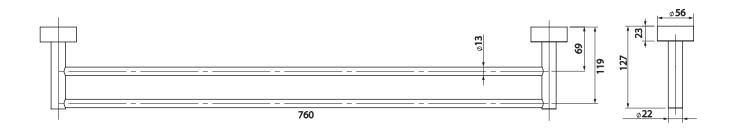

## **DOUBLE TOWEL RAIL 760MM**

PRODUCT CODE: FINISH:

VA811 CHR CHROME N/A

## PACKAGING INCLUDES

- I x Double towel rail 760mm
- I x Installation kit
- I x Installation instructions
- I x Warranty card

AVAILABLE IN:

FOR MORE INFORMATION VISIT www.phoenixtapware.com.au

PLEASE CLICK HERE TO VIEW FULL WARRANTY