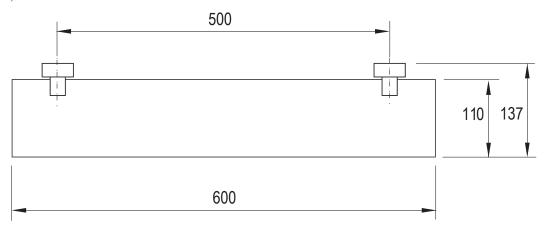

## **GLASS SHELF**

PRODUCT CODE:

FINISH: WELS: VA896 CHR CHROME N/A

## PACKAGING INCLUDES

- I x Glass shelf
- 2 × Flanges
- I x Installation kit
- I x Installation instructions
- I x Warranty card

PLEASE CLICK HERE TO VIEW FULL WARRANTY