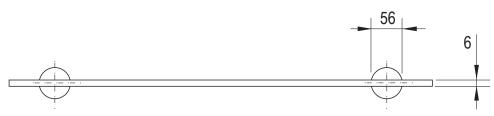

## **GLASS SHELF**

PRODUCT CODE:

FINISH: WELS: VA896 CHR CHROME N/A

## PACKAGING INCLUDES

- I x Glass shelf
- 2 × Flanges
- I x Installation kit
- I x Installation instructions
- I x Warranty card

PLEASE CLICK HERE TO VIEW FULL WARRANTY