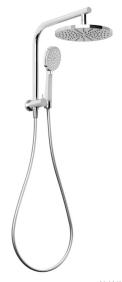

### **COMPACT TWIN SHOWER**

PRODUCT CODE: V\$6510-00 FINISH: CHROME WELS: 4 STAR - 7.5 LT/MIN