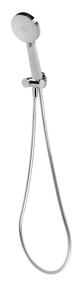

# HAND SHOWER

PRODUCT CODE: VS6630-00
FINISH: CHROME
WELS: 4 STAR - 7.5 LT/MIN

#### PACKAGING INCLUDES

- I x Shower hand piece
- I x Wall bracket
- I × Hose
- | x Installation kit
- I x Installation instructions
- I × Warranty card

PLEASE <u>CLICK HERE</u> TO VIEW FULL WARRANTY