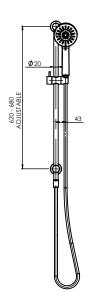

# VIVID SLIMLINE

## WATER THROUGH RAIL SHOWER

PRODUCT CODE:V\$687 CHRFINISH:CHROMEWELS:3 STAR - 7.5 LT/MIN

## **SPECIFICATIONS**

AVAILABLE IN:

FOR MORE INFORMATION VISIT www.phoenixtapware.com.au