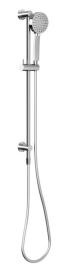

# VIVID SLIMLINE

## WATER THROUGH RAIL SHOWER

PRODUCT CODE:V\$687 CHRFINISH:CHROMEWELS:3 STAR - 7.5 LT/MIN

#### PACKAGING INCLUDES

- I x Water through rail shower
- I x Installation kit
- I x Installation instructions
- I x Warranty card

PLEASE CLICK HERE TO VIEW FULL WARRANTY