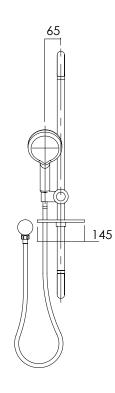

#### **CONSUMER UNIT:**

| SIZE:           | L 750MM × W 200MM<br>× H 90MM |
|-----------------|-------------------------------|
| GROSS WEIGHT:   | 1.435 KG                      |
| BARCODE EAN-13: | 9 320594 026 998              |