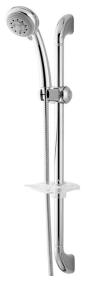

## **RAIL SHOWER**

PRODUCT CODE:

FINISH:

WELS:

YV6840-00

CHROME

3 STAR - 5.5 LT/MIN

#### PACKAGING INCLUDES

- I x Shower hand piece
- I x Shower rail
- I x Metal hose
- 2 × Wall brackets
- | x Hand piece slider
- I ×Teflon tape
- I x Installation kit
- I x Installation instructions
- I x Warranty card