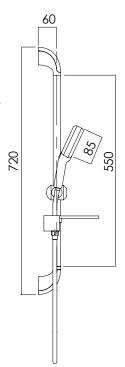

#### **CONSUMER UNIT:**

| SIZE:           | L 750MM × W 200MM<br>× H 90MM |
|-----------------|-------------------------------|
| GROSS WEIGHT:   | 1.435 KG                      |
| BARCODE EAN-13: | 9 320594 026 998              |