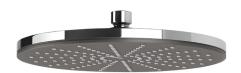

### **SHOWER ROSE**

PRODUCT CODE: 604-5000-00 FINISH: **CHROME** WELS: 3 STAR - 8.5 LT/MIN

#### **INFORMATION:**

TEMPERATURE RATING: MIN 1° - MAX 75° PRESSURE RATING: MIN 150 kPa -MAX 500 kPa

AVAILABLE IN:

FOR MORE INFORMATION VISIT www.phoenixtapware.com.au