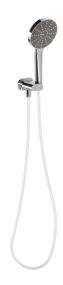

## HAND SHOWER

PRODUCT CODE: 604-6610-00 FINISH: **CHROME** WELS: 3 STAR - 8.5 LT/MIN