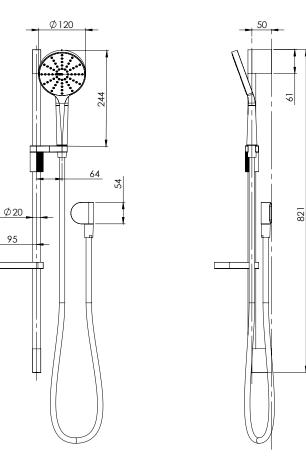

While we aim to ensure the specifications shown are correct at time of printing Phoenix Tapware reserves the right to make modifications without prior notice. Always use the physical product measurements for mark-ups and roughing-in as the line drawing shown may differ from the actual product over time. All measurements are shown in millimetres. PLEASE <u>CLICK HERE</u> TO VIEW FULL WARRANTY