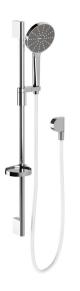

## NX VIVE RAIL SHOWER

| PRODUCT CODE: | 604-6810-00         |
|---------------|---------------------|
| FINISH:       | CHROME              |
| WELS:         | 3 star - 8.5 lt/min |