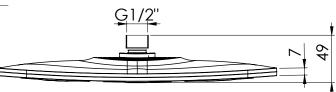

## **INFORMATION:**

| TEMPERATURE RATING: | MIN 1° - MAX 75° |
|---------------------|------------------|
| PRESSURE RATING:    | MIN 150 kPa -    |
|                     | MAX 500 kPa      |

**SPECIFICATIONS** 

While we aim to ensure the specifications shown are correct at time of printing Phoenix Tapware reserves the right to make modifications without prior notice. Always use the physical product measurements for mark-ups and roughing-in as the line drawing shown may differ from the actual product over time. All measurements are shown in millimetres. PLEASE CLICK HERE TO VIEW FULL WARRANTY