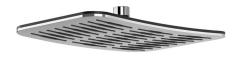

## NX CAPE SHOWER ROSE

| PRODUCT CODE: | 605-5000-00         |
|---------------|---------------------|
| FINISH:       | CHROME              |
| WELS:         | 3 star - 8.5 lt/min |