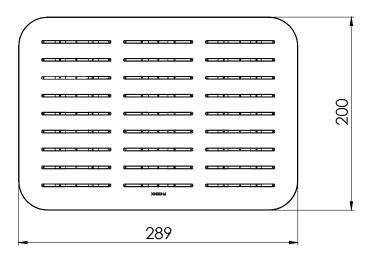

While we aim to ensure the specifications shown are correct at time of printing Phoenix Tapware reserves the right to make modifications without prior notice. Always use the physical product measurements for mark-ups and roughing-in as the line drawing shown may differ from the actual product over time. All measurements are shown in millimetres. PLEASE CLICK HERE TO VIEW FULL WARRANTY