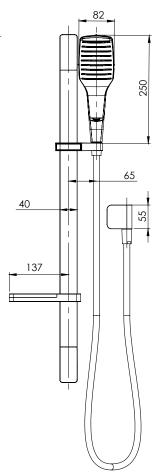

## **RAIL SHOWER**

PRODUCT CODE: 605-6810-00 FINISH: CHROME WELS: 3 STAR - 8.5 LT/MIN

### **SPECIFICATIONS**

AVAILABLE IN:

FOR MORE INFORMATION VISIT

PLEASE <u>CLICK HERE</u> TO VIEW FULL WARRANTY

While we aim to ensure the specifications shown are correct at time of printing, Phoenix Tapware reserves the right to make modifications without prior notice. Always use the physical product measurements for mark-ups and roughing-in as the line drawing shown may differ from the actual product over time. All measurements are shown in millimetres.