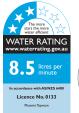

## **RAIL SHOWER**

PRODUCT CODE: 605-6810-00 FINISH: CHROME WELS: 3 STAR - 8.5 LT/MIN