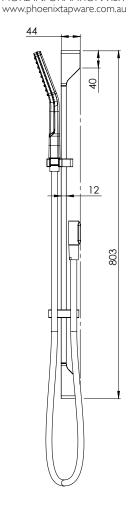

## **RAIL SHOWER**

PRODUCT CODE: 605-6810-00 FINISH: CHROME WELS: 3 STAR - 8.5 LT/MIN

### **SPECIFICATIONS**

AVAILABLE IN:

FOR MORE INFORMATION VISIT

PLEASE <u>CLICK HERE</u> TO VIEW FULL WARRANTY

While we aim to ensure the specifications shown are correct at time of printing, Phoenix Tapware reserves the right to make modifications without prior notice. Always use the physical product measurements for mark-ups and roughing-in as the line drawing shown may differ from the actual product over time. All measurements are shown in millimetres.