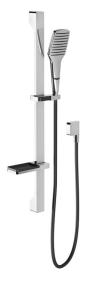

## **RAIL SHOWER**

PRODUCT CODE: 605-6810-00 FINISH: CHROME WELS: 3 STAR - 8.5 LT/MIN

### **SPECIFICATIONS**

AVAILABLE IN:

FOR MORE INFORMATION VISIT