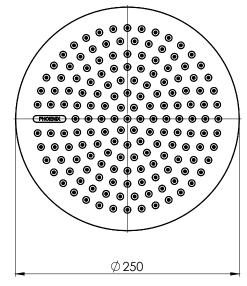

## SHOWER ROSE

PRODUCT CODE: 606-5000-00 FINISH: CHROME WELS: 3 STAR - 9.0 LT/MIN