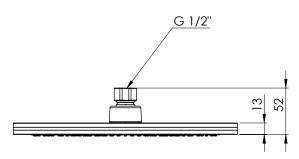

## **INFORMATION:**

TEMPERATURE RATING: MIN 1° - MAX 75°
PRESSURE RATING: MIN 150 kPa - MAX 500 kPa

FOR MORE INFORMATION VISIT www.phoenixtapware.com.au

PLEASE CLICK HERE TO VIEW FULL WARRANTY

While we aim to ensure the specifications shown are correct at time of printing, Phoenix Tapware reserves the right to make modifications without prior notice. Always use the physical product measurements for mark-ups and roughing-in as the line drawing shown may differ from the actual product over time. All measurements are shown in millimetres.