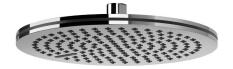

## SHOWER ROSE

PRODUCT CODE: 606-5000-00 FINISH: CHROME WELS: 3 STAR - 9.0 LT/MIN