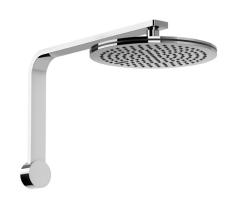

## **SHOWER ARM & ROSE**

PRODUCT CODE: 606-5100-00 FINISH: CHROME WELS: 3 STAR - 9.0 LT/MIN