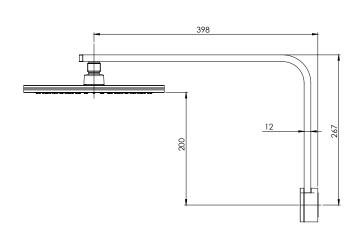

## **SHOWER ARM & ROSE**

PRODUCT CODE: 606-5100-00 FINISH: CHROME WELS: 3 STAR - 9.0 LT/MIN