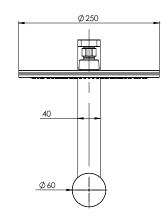

## **SHOWER ARM & ROSE**

PRODUCT CODE: 606-5100-00 FINISH: CHROME WELS: 3 STAR - 9.0 LT/MIN