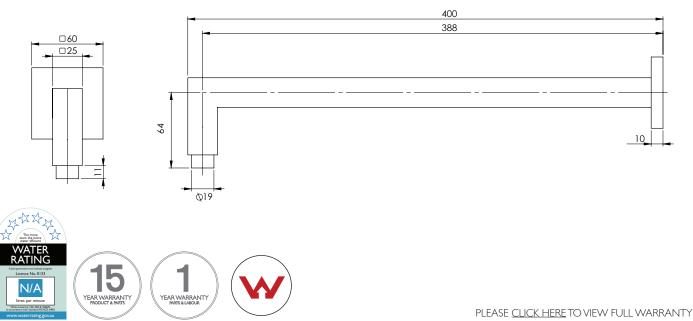

#### PACKAGING INCLUDES

- I x Shower arm
- I × Installation instructions
- I x Warranty card \_

While we aim to ensure the specifications shown are correct at time of printing, Phoenix Tapware reserves the right to make modifications without prior notice. Always use the physical product measurements for mark-ups and roughing-in as the line drawing shown may differ from the actual product over time. All measurements are shown in millimetres.