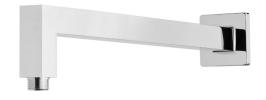

# SHOWER ARM ONLY 400MM SQUARE

| PRODUCT CODE: | LE6000-00 |
|---------------|-----------|
| FINISH:       | CHROME    |
| WELS:         | N/A       |