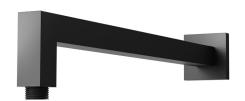

## SHOWER ARM ONLY 400MM SQUARE

PRODUCT CODE:

FINISH:

MATTE BLACK
WELS:

N/A

TEMPERATURE RATING:

MIN 1° - MAX 75°

PRESSURE RATING:

MIN 150 kPa 
MAX 500 kPa

**CONSUMER UNIT:** 

GUN METAL

METAL

FOR MORE INFORMATION VISIT www.phoenixtapware.com.au

NICKEL