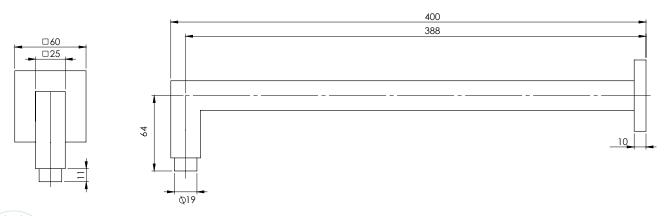

## SHOWER ARM ONLY 400MM SQUARE

PRODUCT CODE:

FINISH:

MATTE BLACK
WELS:

N/A

TEMPERATURE RATING:

MIN 1° - MAX 75°

PRESSURE RATING:

## PACKAGING INCLUDES

- I x Shower arm
- I x Installation instructions
- I x Warranty card

PLEASE CLICK HERE TO VIEW FULL WARRANTY