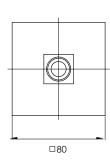

# **CEILING ARM 300MM**

PRODUCT CODE: LE6091-40 FINISH: **BRUSHED NICKEL** WELS:

## **SPECIFICATIONS**

321

AVAILARLE INI-

COMING SOON

FOR MORE INFORMATION VISIT www.phoenixtapware.com.au

PLEASE CLICK HERE TO VIEW FULL WARRANTY

www.phoenixtapware.com.au 03 9780 4200