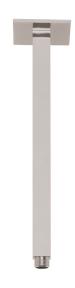

# **CEILING ARM 300MM**

PRODUCT CODE: LE6091-40 FINISH: **BRUSHED NICKEL** WELS:

#### PACKAGING INCLUDES

- I x Shower arm
- I x Dress plate
- I x Installation instructions
- I x Warranty card