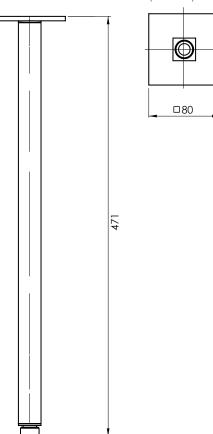

## **CEILING ARM ONLY 450MM**

PRODUCT CODE: LE6092-40
FINISH: BRUSHED NICKEL
WELS: N/A

# FOR MORE INFORMATION VISIT www.phoenixtapware.com.au

PLEASE CLICK HERE TO VIEW FULL WARRANTY

While we aim to ensure the specifications shown are correct at time of printing, Phoenix Tapware reserves the right to make modifications without prior notice. Always use the physical product measurements for mark-ups and roughing-in as the line drawing shown may differ from the actual product over time. All measurements are shown in millimetres.