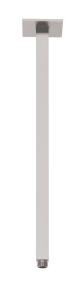

### **LEXI**

## **CEILING ARM ONLY 450MM**

PRODUCT CODE: LE6092-40
FINISH: BRUSHED NICKEL
WELS: N/A

#### PACKAGING INCLUDES

- I x Shower arm
- I x Dress plate
- I x Installation instructions
- I x Warranty card

CHROME MATTE BRUSHED GUN
BLACK NICKEL METAL

COMING SOON