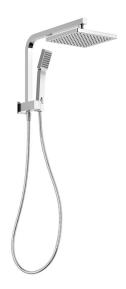

# COMPACT TWIN SHOWER

PRODUCT CODE: LE6510-00 FINISH: **CHROME** WELS: 4 STAR - 7.5 LT/MIN