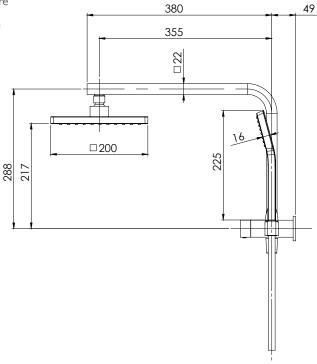

# **INFORMATION:**

TEMPERATURE RATING: MIN 1° - MAX 75° PRESSURE RATING: MIN 150 kPa -MAX 500 kPa

**SPECIFICATIONS** 

AVAILABLE IN:

FOR MORE INFORMATION VISIT www.phoenixtapware.com.au