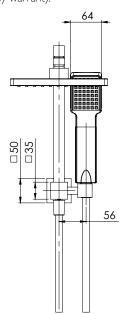

# **INFORMATION:**

TEMPERATURE RATING: MIN 1° - MAX 75° PRESSURE RATING: MIN 150 kPa -MAX 500 kPa

**SPECIFICATIONS** 

AVAILABLE IN:

FOR MORE INFORMATION VISIT www.phoenixtapware.com.au