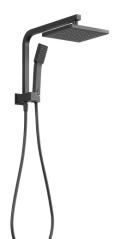

# COMPACT TWIN SHOWER

PRODUCT CODE: LE6510-10 FINISH: MATTE BLACK WELS: 4 STAR - 7.5 LT/MIN