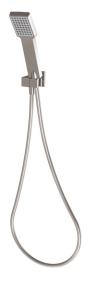

# HAND SHOWER

PRODUCT CODE:LE683 BNFINISH:BRUSHED NICKELWELS:3 STAR - 7.5 LT/MIN

#### PACKAGING INCLUDES

- I x Shower hand piece
- I x Wall bracket
- I × Hose
- I x Installation kit
- I x Installation instructions
- I x Warranty card

PLEASE <u>CLICK HERE</u> TO VIEW FULL WARRANTY

While we aim to ensure the specifications shown are correct at time of printing, Phoenix Tapware reserves the right to make modifications without prior notice. Always use the physical product measurements for mark-ups and roughing-in as the line drawing shown may differ from the actual product over time, All measurements are shown in millimetres.