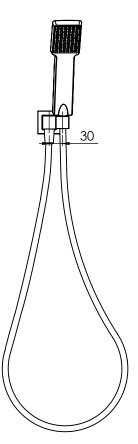

#### PACKAGING INCLUDES

- I x Shower hand piece
- I x Wall bracket
- I × Hose
- I x Installation kit
- I x Installation instructions
- I x Warranty card

PLEASE <u>CLICK HERE</u> TO VIEW FULL WARRANTY

While we aim to ensure the specifications shown are correct at time of printing, Phoenix Tapware reserves the right to make modifications without prior notice. Always use the physical product measurements for mark-ups and roughing-in as the line drawing shown may differ from the actual product over time, All measurements are shown in millimetres.