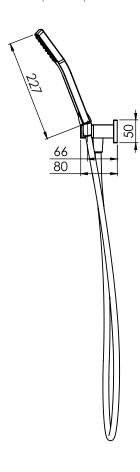

#### PACKAGING INCLUDES

- I x Shower hand piece
- I x Wall bracket
- I × Hose
- I x Installation kit
- I x Installation instructions
- I x Warranty card

PLEASE <u>CLICK HERE</u> TO VIEW FULL WARRANTY

While we aim to ensure the specifications shown are correct at time of printing, Phoenix Tapware reserves the right to make modifications without prior notice. Always use the physical product measurements for mark-ups and roughing-in as the line drawing shown may differ from the actual product over time, All measurements are shown in millimetres.