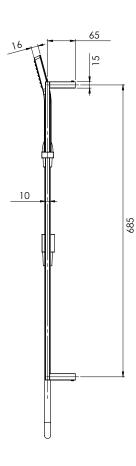

# **DELUXE RAIL SHOWER**

PRODUCT CODE: LE685 BN FINISH: **BRUSHED NICKEL** WELS: 3 STAR - 7.5 LT/MIN

## **INFORMATION:**

TEMPERATURE RATING: MIN 1° - MAX 75° PRESSURE RATING: MIN 150 kPa -MAX 500 kPa

### PACKAGING INCLUDES

- I x Shower hand piece
- I x Shower rail
- I x Hose
- I x Installlation kit
- I x Installation instructions
- I x Warranty card

PLEASE CLICK HERE TO VIEW FULL WARRANTY