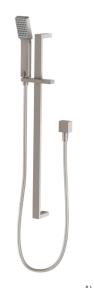

# **DELUXE RAIL SHOWER**

PRODUCT CODE: LE685 BN FINISH: **BRUSHED NICKEL** WELS: 3 STAR - 7.5 LT/MIN

### PACKAGING INCLUDES

- I x Shower hand piece
- I x Shower rail
- I x Hose
- I x Installlation kit
- I x Installation instructions
- I x Warranty card

PLEASE CLICK HERE TO VIEW FULL WARRANTY