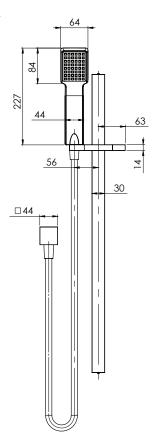

# **DELUXE RAIL SHOWER**

PRODUCT CODE: LE685 BN FINISH: **BRUSHED NICKEL** WELS: 3 STAR - 7.5 LT/MIN

## **INFORMATION:**

TEMPERATURE RATING: MIN 1° - MAX 75° PRESSURE RATING: MIN 150 kPa -MAX 500 kPa

### PACKAGING INCLUDES

- I x Shower hand piece
- I x Shower rail
- I x Hose
- I x Installlation kit
- I x Installation instructions
- I x Warranty card

PLEASE CLICK HERE TO VIEW FULL WARRANTY