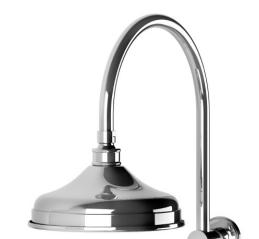

# **NOSTALGIA**

# VINTAGE SHOWER ARM & ROSE

PRODUCT CODE: NS125 CHR FINISH: **CHROME** WELS: 3 STAR - 8.0LT/MIN