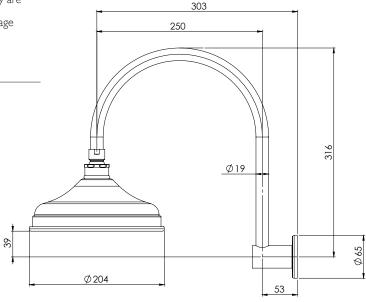

# VINTAGE SHOWER ARM & ROSE

PRODUCT CODE: NS125 CHR FINISH: **CHROME** WELS: 3 STAR - 8.0LT/MIN

## **INFORMATION:**

TEMPERATURE RATING: MIN 1° - MAX 75° PRESSURE RATING: MIN 150 kPa -MAX 500 kPa

**SPECIFICATIONS** 

AVAILARLE INI-

**BLACK** 

FOR MORE INFORMATION VISIT www.phoenixtapware.com.au