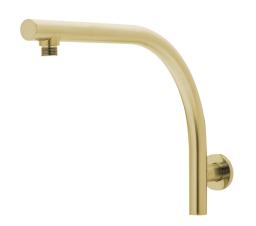

# HIGH-RISE SHOWER ARM

PRODUCT CODE: RU522-12 FINISH: **BRUSHED GOLD** WELS: N/A

### **INFORMATION:**

TEMPERATURE RATING: MIN 1° - MAX 75° PRESSURE RATING: MIN 150 kPa -MAX 500 kPa

ALSO AVAILABLE IN:

NICKEL

**METAL** 

FOR MORE INFORMATION VISIT www.phoenixtapware.com.au