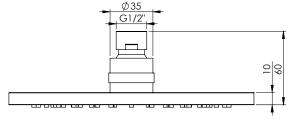

# SHOWER ROSE 200MM ROUND

| PRODUCT CODE: | V5001-00            |
|---------------|---------------------|
| FINISH:       | CHROME              |
| WELS:         | 3 STAR - 7.5 LT/MIN |

### PACKAGING INCLUDES

- I x Shower rose 200mm round
- I × Installation instructions
- I x Warranty card

PLEASE CLICK HERE TO VIEW FULL WARRANTY

www.phoenixtapware.com.au 03 9780 4200

While we aim to ensure the specifications shown are correct at time of printing. Phoenix Tapware reserves the right to make modifications without prior notice. Always use the physical product measurements for mark-ups and roughing-in as the line drawing shown may differ from the actual product over time. All measurements are shown in millimetres.