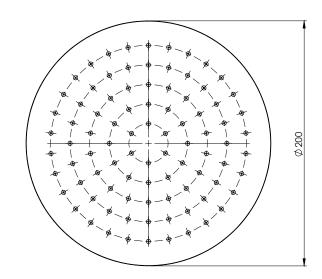

# SHOWER ROSE 200MM ROUND

| PRODUCT CODE: | V5001-00            |
|---------------|---------------------|
| FINISH:       | CHROME              |
| WELS:         | 3 STAR - 7.5 LT/MIN |