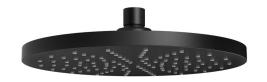

# **SHOWER ROSE 230MM ROUND**

PRODUCT CODE:V527-10FINISH:MATTE BLACKWELS:3 STAR - 7.5 LT/MIN