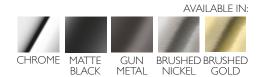

# **SHOWER ROSE 230MM ROUND**

PRODUCT CODE:V527-10FINISH:MATTE BLACKWELS:3 STAR - 7.5 LT/MIN