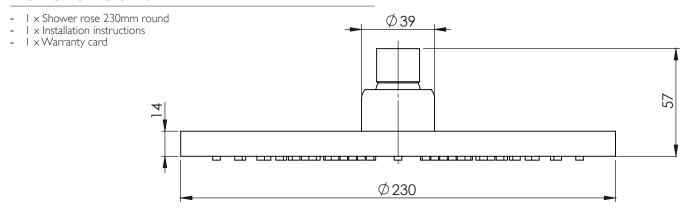

# **VIVID**

# **SHOWER ROSE 230MM ROUND**

PRODUCT CODE:V527-10FINISH:MATTE BLACKWELS:3 STAR - 7.5 LT/MIN



## **INFORMATION:**

TEMPERATURE RATING: MIN 1° - MAX 75°
PRESSURE RATING: MIN 150 kPa - MAX 500 kPa



FOR MORE INFORMATION VISIT www.phoenixtapware.com.au

### MAINTENANCE AND CARE:

- All surfaces should be cleaned with mild liquid detergent or soap and water.
- Do not use cream cleaners or citrus based cleaning products, as they are abrasive.
- Use of unsuitable cleaning agents may damage the surface. Any damage caused in this way will not be covered by warranty.

#### PACKAGING INCLUDES











PLEASE CLICK HERE TO VIEW FULL WARRANTY