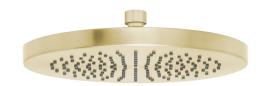

# **SHOWER ROSE 230MM ROUND**

PRODUCT CODE:V527-12FINISH:BRUSHED GOLDWELS:3 STAR - 7.5 LT/MIN