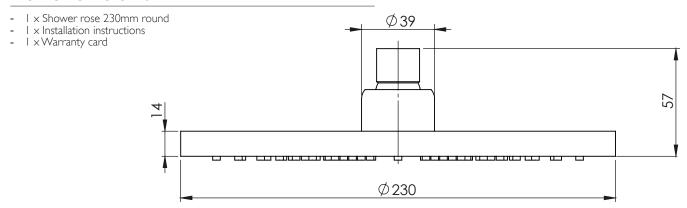

## **VIVID**

# **SHOWER ROSE 230MM ROUND**

PRODUCT CODE:V527-12FINISH:BRUSHED GOLDWELS:3 STAR - 7.5 LT/MIN



#### INFORMATION:

TEMPERATURE RATING: MIN 1° - MAX 75°
PRESSURE RATING: MIN 150 kPa - MAX 500 kPa



FOR MORE INFORMATION VISIT www.phoenixtapware.com.au

### MAINTENANCE AND CARE:

- All surfaces should be cleaned with mild liquid detergent or soap and water.
- Do not use cream cleaners or citrus based cleaning products, as they are abrasive.
- Use of unsuitable cleaning agents may damage the surface. Any damage caused in this way will not be covered by warranty.

#### PACKAGING INCLUDES











PLEASE CLICK HERE TO VIEW FULL WARRANTY