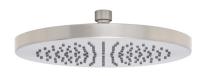

# SHOWER ROSE 230MM ROUND

| PRODUCT CODE: | V527-40             |
|---------------|---------------------|
| FINISH:       | BRUSHED NICKEL      |
| WELS:         | 3 star - 7.5 lt/min |

#### PACKAGING INCLUDES

- I x Shower rose 230mm round
- I x Installation instructions
- I x Warranty card

While we aim to ensure the specifications shown are correct at time of printing Phoenix Tapware reserves the right to make modifications without prior notice. Always use the physical product measurements for mark-ups and roughing-in as the line drawing shown may differ from the actual product over time. All measurements are shown in millimetres. PLEASE CLICK HERE TO VIEW FULL WARRANTY