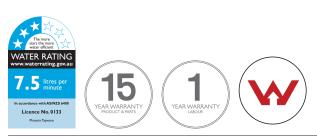

# SHOWER ROSE 230MM ROUND

| PRODUCT CODE: | V527-40             |
|---------------|---------------------|
| FINISH:       | BRUSHED NICKEL      |
| WELS:         | 3 star - 7.5 lt/min |

### **INFORMATION:**

VIVID

| TEMPERATURE RATING: | MIN   ° - MAX 75° |
|---------------------|-------------------|
| PRESSURE RATING:    | MIN 150 kPa -     |
|                     | MAX 500 kPa       |