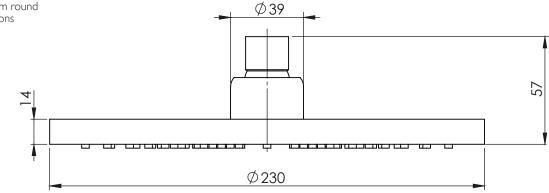

#### PACKAGING INCLUDES

- I x Shower rose 230mm round
- I x Installation instructions
- I x Warranty card

While we aim to ensure the specifications shown are correct at time of printing Phoenix Tapware reserves the right to make modifications without prior notice. Always use the physical product measurements for mark-ups and roughing-in as the line drawing shown may differ from the actual product over time. All measurements are shown in millimetres. PLEASE CLICK HERE TO VIEW FULL WARRANTY