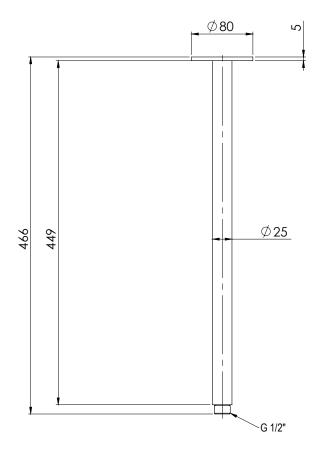

## **CEILING ARM 450MM**

PRODUCT CODE: V545 CHR FINISH: **CHROME** WELS: N/A

### **INFORMATION:**

TEMPERATURE RATING: MIN 1° - MAX 75° PRESSURE RATING: MIN 150 kPa -MAX 500 kPa