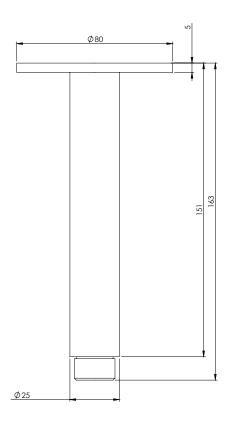

## SPECIFICATIONS

AVAILABLE IN:

FOR MORE INFORMATION VISIT www.phoenixtapware.com.au

#### PACKAGING INCLUDES

- I x Shower arm
- I × Installation instructions
- I × Warranty card

While we aim to ensure the specifications shown are correct at time of printing. Phoenix Tapware reserves the right to make modifications without prior notice. Always use the physical product measurements for mark-ups and roughing-in as the line drawing shown may differ from the actual product over time. All measurements are shown in millimetres. PLEASE CLICK HERE TO VIEW FULL WARRANTY