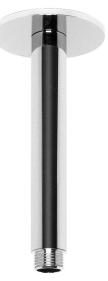

# CEILING ARM ONLY 150MM

| PRODUCT CODE: | V546 CHR |
|---------------|----------|
| FINISH:       | CHROME   |
| WELS:         | N/A      |