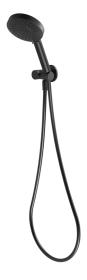

# HAND SHOWER

PRODUCT CODE:V683 MBFINISH:MATTE BLACKWELS:3 STAR - 8.0 LT/MIN

#### PACKAGING INCLUDES

- I x Shower hand piece
- I x Wall bracket
- I x Installation kit
- I x Metal hoseI x Installation instructions
- I x Warranty card

PLEASE <u>CLICK HERE</u> TO VIEW FULL WARRANTY