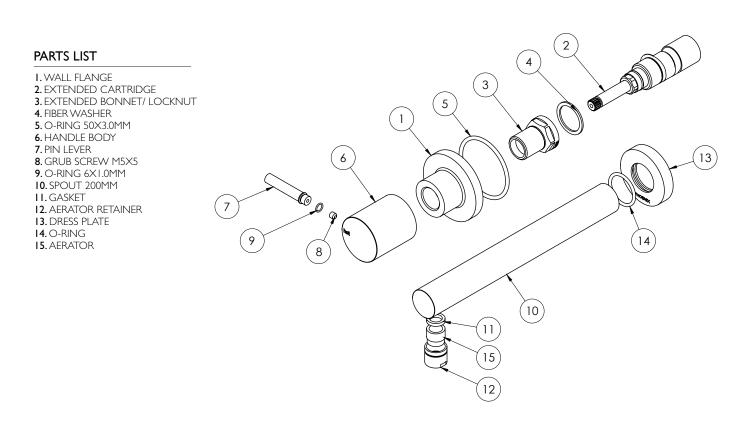

### PACKAGING INCLUDES

- I × Outlet
- 2 x Taps
- I x Installation kit
- I × Installation instructions
  I × Warranty card

PLEASE CLICK HERE TO VIEW FULL WARRANTY

While we aim to ensure the specifications shown are correct at time of printing, Phoenix Tapware reserves the right to make modifications without prior notice, Always use the physical product measurements for mark-ups and roughing-in as the line drawing shown may differ from the actual product over time. All measurements are shown in millimetres. www.phoenixtapware.com.au 03 9780 4200