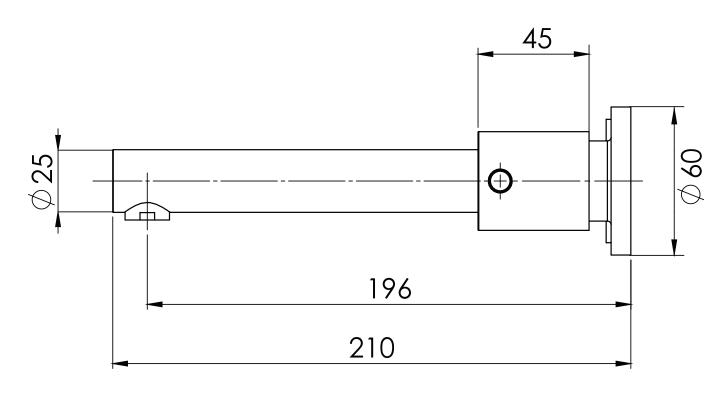

### SPECIFICATIONS

AVAILABLE IN:

FOR MORE INFORMATION VISIT www.phoenixtapware.com.au

While we aim to ensure the specifications shown are correct at time of printing, Phoenix Tapware reserves the right to make modifications without prior notice. Always use the physical product measurements for mark-ups and roughing-in as the line drawing shown may differ from the actual product over time. All measurements are shown in millimetres. PLEASE CLICK HERE TO VIEW FULL WARRANTY

# BATH SET 200MM 15MM EXTENDED SPINDLES

PRODUCT CODE: FINISH: WELS: VPIII CHR CHROME N/A

**SPECIFICATIONS** 