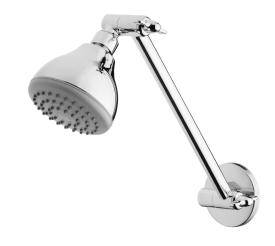

# **SHOWER ARM & ROSE**

PRODUCT CODE: YV5101-00 FINISH: **CHROME** WELS: 3 STAR - 8.0 LT/MIN

#### PACKAGING INCLUDES

- I x Shower rose
- I x Shower arm
- $I \times Installation instructions$
- I x Warranty card

PLEASE CLICK HERE TO VIEW FULL WARRANTY