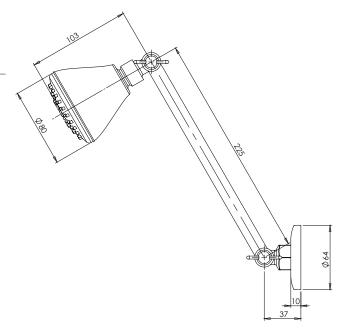

# **SHOWER ARM & ROSE**

PRODUCT CODE: YV5101-00 FINISH: **CHROME** WELS: 3 STAR - 8.0 LT/MIN

## **SPECIFICATIONS**

AVAILABLE IN:

FOR MORE INFORMATION VISIT www.phoenixtapware.com.au