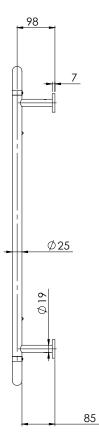

## **TOWEL LADDER 800 X 500MM**

PRODUCT CODE: 111-8700-10
FINISH: MATTE BLACK
WELS: N/A

#### PACKAGING INCLUDES

- I x Towel ladder assembly
- 4 x Mounting tubes
- 4 x Dress plates
- I × Installation kit
- I x Installation instructions
- I x Warranty card