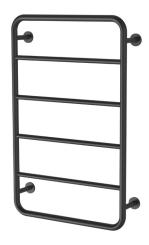

## **TOWEL LADDER 800 X 500MM**

PRODUCT CODE: 111-8700-10
FINISH: MATTE BLACK
WELS: N/A

### **SPECIFICATIONS**

AVAII ABI F IN:

CHROME

BLACK

FOR MORE INFORMATION VISIT www.phoenixtapware.com.au

PLEASE <u>CLICK HERE</u> TO VIEW FULL WARRANTY