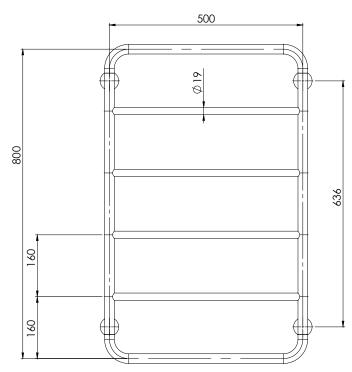

## **TOWEL LADDER 800 X 500MM**

PRODUCT CODE: 111-8700-10
FINISH: MATTE BLACK
WELS: N/A