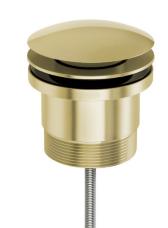

## 40MM POP-UP UNIVERSAL WASTE

PRODUCT CODE: FINISH: WELS: 800-8900-12 BRUSHED GOLD N/A

## PACKAGING INCLUDES

- I x Pop-up waste
  - I x Installation instructions
- I x Warranty card

**SPECIFICATIONS** 

AVAILABLE IN:

**BLACK** 

GOLD

GUN BRUSHED METAL NICKEL

FOR MORE INFORMATION VISIT www.phoenixtapware.com.au