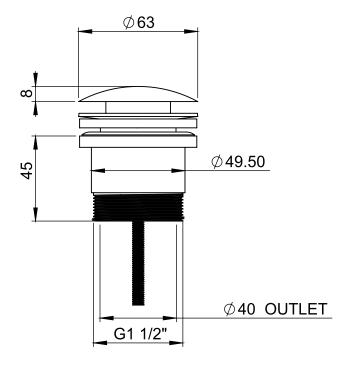

## 40MM POP-UP UNIVERSAL WASTE

PRODUCT CODE: FINISH: WELS: 800-8900-12 BRUSHED GOLD N/A

## PACKAGING INCLUDES

- I x Pop-up waste
  - I x Installation instructions
- I x Warranty card

**SPECIFICATIONS** 

AVAILABLE IN:

**BLACK** 

GOLD

GUN BRUSHED METAL NICKEL

FOR MORE INFORMATION VISIT www.phoenixtapware.com.au